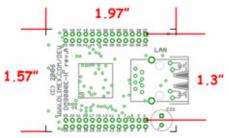

The compact size of 50x40 mm and the 0.1" step connectors make this board perfect for prototyping.

The module features are:

- DM9000EP 10-100 Mbit Ethernet controller
- on-board RJ45 connector with build in Ethernet transformer and two status LEDs
- easy interface to 8-16-32-bit data bus with SMD jumpers (default set at 32-bit)
- compact size in DIL 2x26 pin format, the distance between pin rows is 1.3"
- PCB: FR-4, 1.5 mm (0,062"), green soldermask, white silkscreen component print
- Dimensions: 50x40 mm (1.97x1.57")