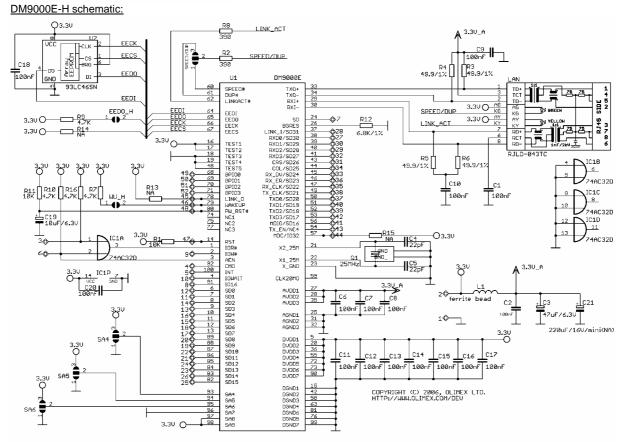

## oumex

**DM9000E-H** is low cost 10/100 Mbit Ethernet controller development board based on DM9000EP with flexible options to be addressed with 8-16-32 bit data buses microcontrollers and support for MDI-X.

The compact size of 50x40 mm and the 0.1" step connectors make this board perfect for prototyping.

The module features are:

- DM9000EP 10-100 Mbit Ethernet controller
- on-board RJ45 connector with build in Ethernet transformer and two status LEDs
- easy interface to 8-16-32-bit data bus with SMD jumpers (default set at 32-bit)
- compact size in DIL 2x26 pin format, the distance between pin rows is 1.3"
- PCB: FR-4, 1.5 mm (0,062"), green soldermask, white silkscreen component print
- Dimensions: 50x40 mm (1.97x1.57")