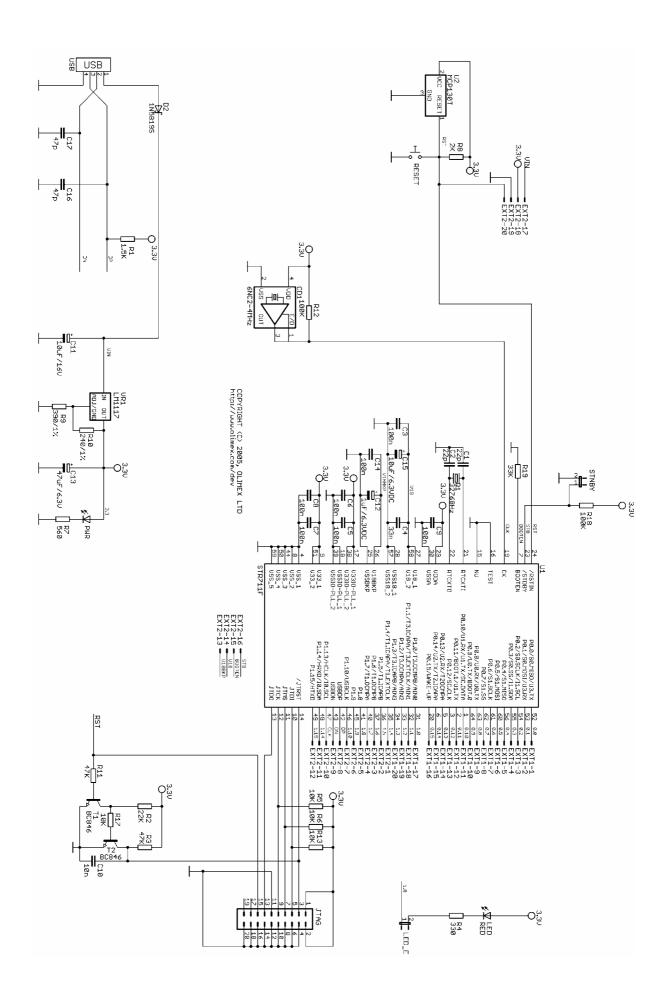

## STR-H711 BOARD HEADER ASSIGNMENTS

| EXT1  |    |    |       | EXT2    |    |    |       |
|-------|----|----|-------|---------|----|----|-------|
| P0.1  | 1  | 0  | P0.0  | GND     | 38 | 39 | nRST  |
| P0.3  | 3  | 2  | P0.2  | 5V-USB  | 36 | 37 | 3.3V  |
| P0.5  | 5  | 4  | P0.4  | BOOTEN  | 34 | 35 | STB   |
| P0.7  | 7  | 6  | P0.6  | V1.8BKP | 32 | 33 | 1.8V  |
| P0.9  | 9  | 8  | P0.8  | P1.14   | 30 | 31 | P1.15 |
| P0.11 | 11 | 10 | P0.10 | DN      | 28 | 29 | CLK   |
| P0.13 | 13 | 12 | P0.12 | P1.10   | 26 | 27 | DP    |
| P0.15 | 15 | 14 | P0.14 | P1.8    | 24 | 25 | P1.9  |
| P1.1  | 17 | 16 | P1.0  | P1.6    | 22 | 23 | P1.7  |
| P1.3  | 19 | 18 | P1.2  | P1.4    | 20 | 21 | P1.5  |
|       |    |    |       |         |    |    |       |

The pin numbers are printed on